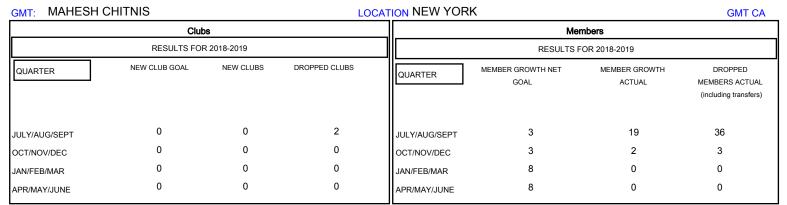

## District 20 R1

Results as of: 10/31/2018

| DROPPED CLUBS: 2  DROPPED MEMBERS |    | 9 CLUBS OF 37 ADDED 1 OR MORE<br>NEW MEMBERS | GENDER DISTRIBUTION  MALE 594 (63.19%)  FEMALE 346 (36.81%)  Women Percentage Fiscal Year Goal: 50% |     |
|-----------------------------------|----|----------------------------------------------|-----------------------------------------------------------------------------------------------------|-----|
| DECEASED                          | 1  | CLICK HERE FOR CUMULATIVE  MEMBERSHIP DATA   | TOTAL FAMILY UNIT MEMBERS                                                                           | 169 |
| CLUB CANCELLED                    | 9  |                                              | FAMILY MEMBERS PAYING HALF                                                                          | 87  |
| OTHER                             | 29 |                                              | DUES                                                                                                | 31  |
| TOTAL                             | 39 |                                              |                                                                                                     |     |