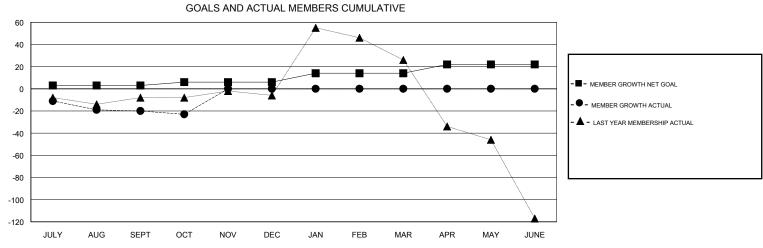

## District 20 R1

Results as of: 10/31/2018

| DROPPED CLUBS: 2  DROPPED MEMBERS |    | 9 CLUBS OF 37 ADDED 1 OR MORE<br>NEW MEMBERS | GENDER DISTRIBUTION  MALE 594 (63.19%)  FEMALE 346 (36.81%)  Women Percentage Fiscal Year Goal: 50% |     |
|-----------------------------------|----|----------------------------------------------|-----------------------------------------------------------------------------------------------------|-----|
| DECEASED                          | 1  | CLICK HERE FOR CUMULATIVE  MEMBERSHIP DATA   | TOTAL FAMILY UNIT MEMBERS                                                                           | 169 |
| CLUB CANCELLED                    | 9  |                                              | FAMILY MEMBERS PAYING HALF                                                                          | 87  |
| OTHER                             | 29 |                                              | DUES                                                                                                | 31  |
| TOTAL                             | 39 |                                              |                                                                                                     |     |